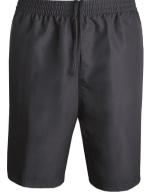

## **Girls Compulsory**

Cardinal Newman

Recommended For PE: Shin Pads & Gum Shields

Aptus Unisex Short Navy/Silver Sizing:22/24-26/27" & Sizing: 28/30-42/44" £12.00e

Coolmax Sports Sock Navy/Sky/White Sizing: UK 2-5. Sizing: UK 6-9. Sizing: UK 10-13. £7.00e