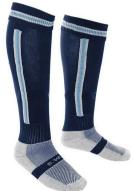

## **Girls Compulsory**

Cardinal Newman

Recommended For PE: Shin Pads & Gum Shields

Aptus Unisex Short Navy/Silver Sizing:22/24-26/27" & Sizing: 28/30-42/44" £12.00e

Coolmax Sports Sock Navy/Sky/White Sizing: UK 2-5. Sizing: UK 6-9. Sizing: UK 10-13. £7.00e