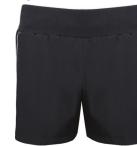

## **Girls Compulsory**

Cardinal Newman

Recommended For PE: Shin Pads & Gum Shields

Aptus Unisex Short Navy/Silver Sizing:22/24-26/27" & Sizing: 28/30-42/44" £12.00e

Coolmax Sports Sock Navy/Sky/White Sizing: UK 2-5. Sizing: UK 6-9. Sizing: UK 10-13. £7.00e