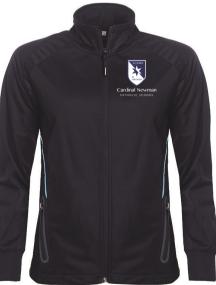

Aptus Full Zip Female Training Top Navy/Sky, Complete With School Badge Embroidery. Sizing: 22/24-32/33" = £19.00e Sizing: 34/36-50/52" = £23.00e

Aptus Female Short Navy/Silver Sizing:22/24-26/27" & Sizing: 28/30-42/44" £12.00e