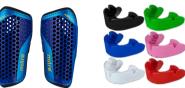

## **Girls Compulsory**

Cardinal Newman

Recommended For PE: Shin Pads & Gum Shields

Aptus Unisex Short Navy/Silver Sizing:22/24-26/27" & Sizing: 28/30-42/44" £12.00e

Coolmax Sports Sock Navy/Sky/White Sizing: UK 2-5. Sizing: UK 6-9. Sizing: UK 10-13. £7.00e