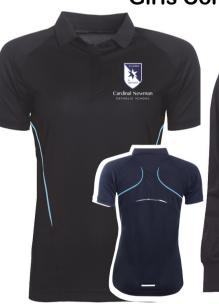

Aptus Female Fitted Polo Shirt. Navy/Sky, Complete With School Badge Embroidery. Sizing: 22/24-32/33" = £14.00e Sizing: 34/36-50/52" = £16.00e UNISEX POLO SHIRT CAN ALSO BE WORN IF PREFERRED

Coolmax Sports Sock Navy/Sky/White Sizing: UK 2-5. Sizing: UK 6-9. Sizing: UK 10-13. £7.00