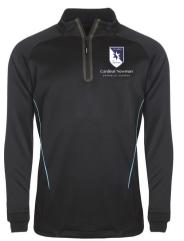

## **Boys & Girls Optional**

Aptus 1/4 Zip Boys Training Top Navy/Sky, Complete With School Badge Embroidery. Sizing: 22/24-32/33" = £19.00e Sizing: 34/36-50/52" = £23.00e

Aptus Training Pant Navy/Silver Sizing:22/24-26/27" & Sizing: 28/30-42/44"