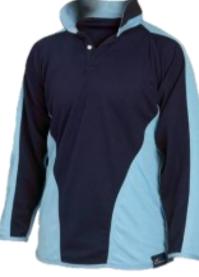

## **Boys Compulsory**

PDR150 Reversible Rugby Shirt Navy/Sky. Sizing: 26/28-34/36" = £19.00e Sizing: 38/40-50/52" = £23.00e