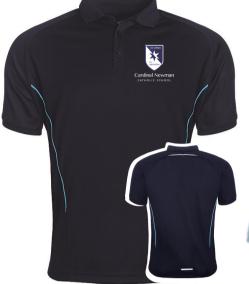

Cardinal Newman

Aptus Unisex/Boys Polo Shirt. Navy/Sky, Complete With School Badge Embroidery. Sizing: 22/24-32/33" = £14.00e Sizing: 34/36-50/52" = £16.00e