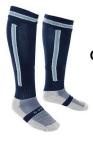

## **Girls Compulsory**

Cardinal Newman

Recommended For PE: Shin Pads & Gum Shields

Aptus Unisex Short Navy/Silver Sizing:22/24-26/27" & Sizing: 28/30-42/44" £12.00e

Coolmax Sports Sock Navy/Sky/White Sizing: UK 2-5. Sizing: UK 6-9. Sizing: UK 10-13. £7.00e

Aptus Female Fitted Polo Shirt. Navy/Sky, Complete With School Badge Embroidery. Sizing: 22/24-32/33" = £14.00e Sizing: 34/36-50/52" = £16.00e UNISEX POLO SHIRT CAN ALSO BE WORN IF PREFERRED

Coolmax Sports Sock Navy/Sky/White Sizing: UK 2-5. Sizing: UK 6-9. Sizing: UK 10-13. £7.00