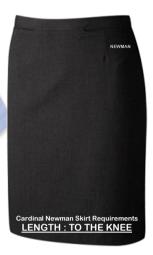

Black Straight Skirt Back Vent DL969 BADGED.

Black, Straight Or Boot Leg Trouser.

Mid Grey V-Neck 50/50 Mix Jumper Embroidered School Badge.

Revere Collar Blouse White Long Sleeve Or Short Sleeve. Twin Pack

Black Straight Skirt Back Vent DL969 BADGED.

Black, Straight Or Boot Leg Trouser.

## Girls Uniform In Year 11 Prefects

Black Straight Skirt Back Vent DL969 BADGED. Or Black, Straight Or Boot Leg Trouser.

Unit 12 Barton Ind, Est, Faldo Road, Barton Le Clay, Bedfordshire. MK45 4RP

OPENING HOURS: MONDAY - FRIDAY: 9.00am - 5.00pm. SATURDAY: 9.00am - 1.00pm. SUNDAY: CLOSED.