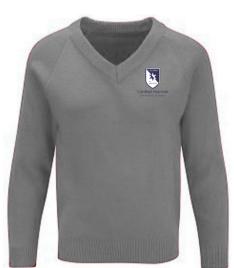

## Cardinal Newman Catholic School Girls Uniform List 2021

Girls Uniform In Years 7-10

Royal Blue V-Neck 50/50 Mix Jumper Embroidered School Badge.

Revere Collar Blouse Light Blue Long Sleeve Or Short Sleeve. Twin Pack

Black Straight Skirt Back Vent DL969 BADGED.

Black, Straight Or Boot Leg Trouser.

Mid Grey V-Neck 50/50 Mix Jumper Embroidered School Badge.

Revere Collar Blouse White Long Sleeve Or Short Sleeve. Twin Pack