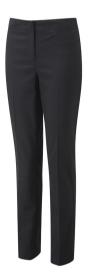

Black Straight Skirt Back Vent DL969 BADGED.

Black, Straight Or Boot Leg Trouser.

Mid Grey V-Neck 50/50 Mix Jumper Embroidered School Badge.

Revere Collar Blouse White Long Sleeve Or Short Sleeve. Twin Pack

Black Straight Skirt Back Vent DL969 BADGED.

Black, Straight Or Boot Leg Trouser.

## Girls Uniform In Year 11 Prefects

Black Straight Skirt Back Vent DL969 BADGED. Or Black, Straight Or Boot Leg Trouser.

Unit 12 Barton Ind, Est, Faldo Road, Barton Le Clay, Bedfordshire. MK45 4RP

OPENING HOURS: MONDAY - FRIDAY: 9.00am - 5.00pm. SATURDAY: 9.00am - 1.00pm. SUNDAY: CLOSED.