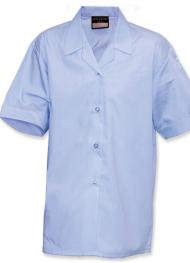

## Cardinal Newman Catholic School Girls Uniform List 2021

Girls Uniform In Years 7-10

Royal Blue V-Neck 50/50 Mix Jumper Embroidered School Badge.

Revere Collar Blouse Light Blue Long Sleeve Or Short Sleeve. Twin Pack

Black Straight Skirt Back Vent DL969 BADGED.

Black, Straight Or Boot Leg Trouser.

Mid Grey V-Neck 50/50 Mix Jumper Embroidered School Badge.

Revere Collar Blouse White Long Sleeve Or Short Sleeve. Twin Pack