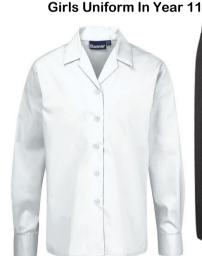

## Girls Uniform In Year 11 Prefects

Black Straight Skirt Back Vent DL969 BADGED. Or Black, Straight Or Boot Leg Trouser.

Unit 12 Barton Ind, Est, Faldo Road, Barton Le Clay, Bedfordshire. MK45 4RP

OPENING HOURS: MONDAY - FRIDAY: 9.00am - 5.00pm. SATURDAY: 9.00am - 1.00pm. SUNDAY: CLOSED.