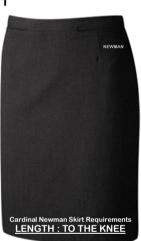

Black Straight Skirt Back Vent DL969 BADGED.

Black, Straight Or Boot Leg Trouser.

Mid Grey V-Neck 50/50 Mix Jumper Embroidered School Badge.

Revere Collar Blouse White Long Sleeve Or Short Sleeve. Twin Pack

Black Straight Skirt Back Vent DL969 BADGED.

Black, Straight Or Boot Leg Trouser.

## Girls Uniform In Year 11 Prefects

Black Straight Skirt Back Vent DL969 BADGED. Or Black, Straight Or Boot Leg Trouser.

Unit 12 Barton Ind, Est, Faldo Road, Barton Le Clay, Bedfordshire. MK45 4RP

OPENING HOURS: MONDAY - FRIDAY: 9.00am - 5.00pm. SATURDAY: 9.00am - 1.00pm. SUNDAY: CLOSED.