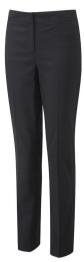

Black Straight Skirt Back Vent DL969 BADGED.

Black, Straight Or Boot Leg Trouser.

Mid Grey V-Neck 50/50 Mix Jumper Embroidered School Badge.

Revere Collar Blouse White Long Sleeve Or Short Sleeve. Twin Pack

Black Straight Skirt Back Vent DL969 BADGED.

Black, Straight Or Boot Leg Trouser.

## Girls Uniform In Year 11 Prefects

Black Straight Skirt Back Vent DL969 BADGED. Or Black, Straight Or Boot Leg Trouser.

Unit 12 Barton Ind, Est, Faldo Road, Barton Le Clay, Bedfordshire. MK45 4RP

OPENING HOURS: MONDAY - FRIDAY: 9.00am - 5.00pm. SATURDAY: 9.00am - 1.00pm. SUNDAY: CLOSED.