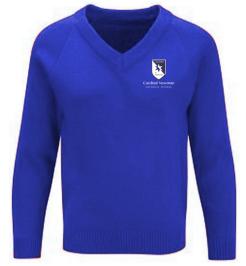

## Cardinal Newman Catholic School Girls Uniform List 2021

Girls Uniform In Years 7-10

Royal Blue V-Neck 50/50 Mix Jumper Embroidered School Badge.

Revere Collar Blouse Light Blue Long Sleeve Or Short Sleeve. Twin Pack